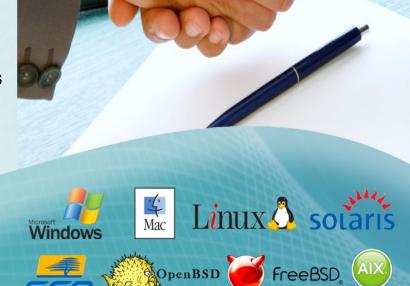

#### **Hardware Requirements:**

Monetra supports 32-bit and 64-bit Intel, 64-bit Sparc, and 64-bit PPC CPU architectures, with minimal requirements for memory and disk space. Additional memory and a separate database server are recommended for extremely high-performance applications.