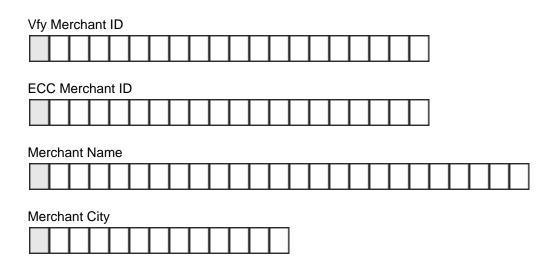

### Supported Card Types: None

| Merchant Field   | Field            | Required | Monetra Name | Description                                                                                                |
|------------------|------------------|----------|--------------|------------------------------------------------------------------------------------------------------------|
| Vfy Merchant ID  | 1 - 20 Free Form | CDEG     | VFYMERCHID   | Merchant ID assigned by<br>processor for verification.<br>nnnnn-nnnnn-nnnn   nnnnn-<br>nnnnnn.nn-nnnn      |
| ECC Merchant ID  | 1 - 20 Free Form | CDEG     | ECCMERCHID   | Merchant ID assigned by<br>processor for ECC. nnnnn-<br>nnnnnn-nnnn   nnnnn-<br>nnnnnn.nn-nnnn             |
| Merchant Name    | 1 - 25 Free Form | CDEG     | MERNAME      | Merchant Name without<br>punctuation like commas or<br>periods                                             |
| Merchant City    | 1 - 13 Free Form | CDEG     | MERCHLOC     | City of the merchant without<br>punctuation like commas or<br>periods                                      |
| State Code       | 2 Capital Alpha  | CDEG     | STATECODE    | 2 letter abbreviation for State<br>in which merchant resides.<br>Capital letters only                      |
| Zipcode          | 5 Numeric        | CDEG     | ZIPCODE      | Five digit zipcode of merchant location                                                                    |
| Custom Echo Data | 1 - 5 Free Form  |          | CUSTOMECHO   | Boolean Value. Use<br>ordernum as echo data.<br>Merchant must require echo<br>data is unique. Default to N |

Merchant: Once you have recieved the information provided below, enter it into the Monetra system as per the current installation procedures

Circle a SINGLE industry type listed below:

Complete all the required fields below. Grey blocks represent required minimum lengths.